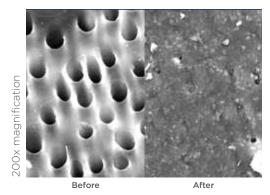

#### Tubule Occlusions Competitive Comparison Nupro® Sensodyne® Prophylaxis Paste with NovaMin®

Prophylaxis paste with ACP

Topical creme with Recaldent™

Desentizing paste with ProArgin™

NovaMin® releases the natural building blocks of teeth to help build an enamel-like mineral layer

Tubule occlusion results - 1 minute after normal polishing and rinse

Before

Before

Dentsply Sirona Preventive offers a full range of solutions & support throughout the entire preventive procedure. Call 1-877-393-3687 or visit dentsplysirona.com to learn more.