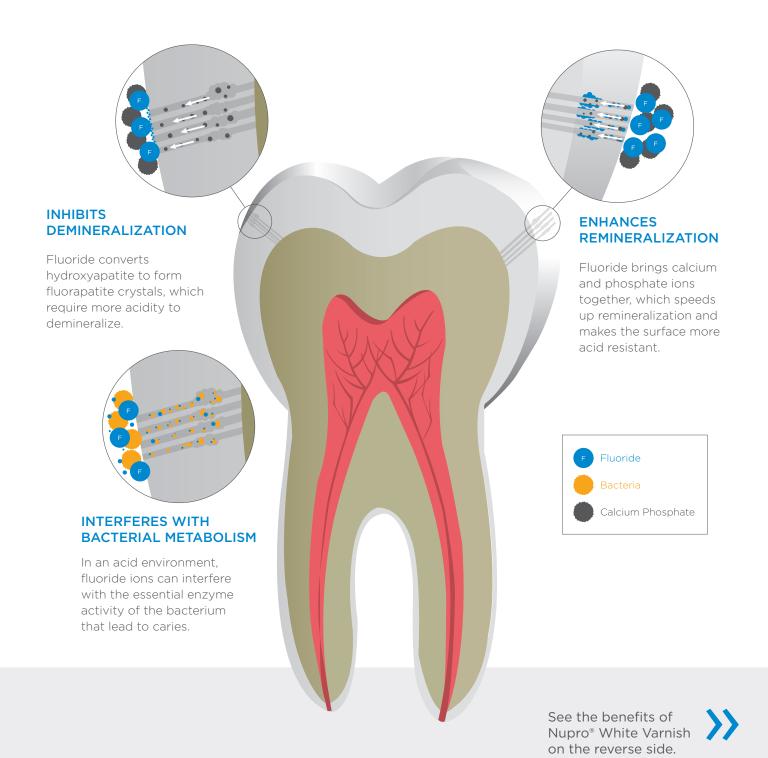

## Prevent Caries with Fluoride Varnish

### How Fluoride Prevents Caries<sup>1</sup>





# Nupro® White Varnish 5% Sodium Fluoride

In an enamel fluoride uptake study, Nupro® White Varnish was compared to 3M Vanish™ Varnish. See the results.\*



\*In an enamel fluoride uptake study, varnish was applied to sound, polished enamel specimens. These specimens were each paired with a specimen that had an artificial incipient lesion formed, and the lesioned enamel was not treated with varnish. The paired specimens were immersed into artificial saliva for 5 minutes, after which they were placed in fresh artificial saliva; this procedure was repeated at 15 minutes, 30 minutes, 1 hour, and 4 hours, and the specimens remained in artificial saliva for a total of 24 hours. After 24 hours, remaining surface varnish was removed. One layer of enamel was removed from each specimen and flu