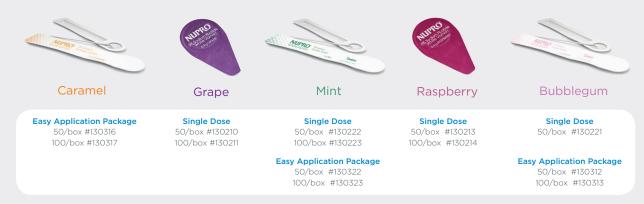

sound, polished enamel specimens. These specimens were each paired with a specimen that had an artificial incipient lesion formed, and the lesioned enamel was not treated with varnish. The paired specimens were immersed into artificial saliva for 5 minutes, after which they were placed in fresh artificial saliva; this procedure was repeated at 15 minutes, 30 minutes, 1 hour, and 4 hours, and the specimens remained in artificial saliva for a total of 24 hours. After 24 hours, remaining surface varnish was removed. One layer of enamel was removed from each specimen and fluoride content was measured. Nupro' White Varnish had significantly more fluoride uptake into both sound and lesioned enamel than VOCO Profluorid' Varnish and 3M Vanish" Varnish.

#### AVAILABLE IN YOUR CHOICE OF PACKAGING



#### Designed for easy handling and application<sup>1</sup>

- · May be applied to wet tooth surface
- Uniquely formulated to minimize clumping, with no dripping or stringing
- Easy to see during application and sets to a clear finish
- Spreads easily on teeth to leave a uniform layer

## Shorter wear time required compared to other leading varnish brands\*

 2-hour wear time, so patients can quickly resume eating and drinking

#### Gluten, SLS, and dye free

For more information or to place an order, call **1.877.393.3687**, or visit **dentsply.ca**.



**Dentsply Sirona Preventive** offers a full range of solutions & support throughout the entire preventive procedure.

<sup>\*</sup> Data on file, Dentsply Professional.