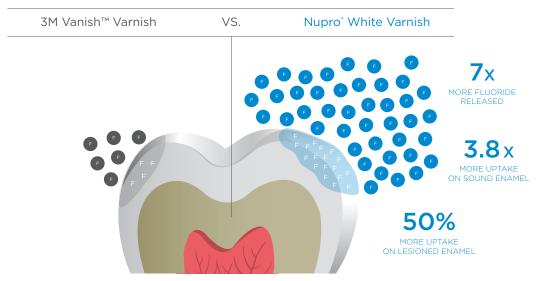

# Nupro® White Varnish 5% Sodium Fluoride

In an enamel fluoride uptake study, Nupro® White Varnish was compared to 3M Vanish™ Varnish. See the results.\*

\*In an enamel fluoride uptake study, varnish was applied to sound, polished enamel specimens. These specimens were each paired with a specimen that had an artificial incipient lesion formed, and the lesioned enamel was not treated with varnish. The paired specimens were immersed into artificial saliva for 5 minutes, after which they were placed in fresh artificial saliva; this procedure was repeated at 15 minutes, 30 minutes, 1 hour, and 4 hours, and the specimens remained in artificial saliva for a total of 24 hours. After 24 hours, remaining surface varnish was removed. One layer of enamel was removed from each specimen and fluoride content was measured. Nupro' White Varnish had significantly more fluoride uptake into both sound and lesioned enamel than VOCO Profluorid' Varnish and 3M Vanish" Varnish.