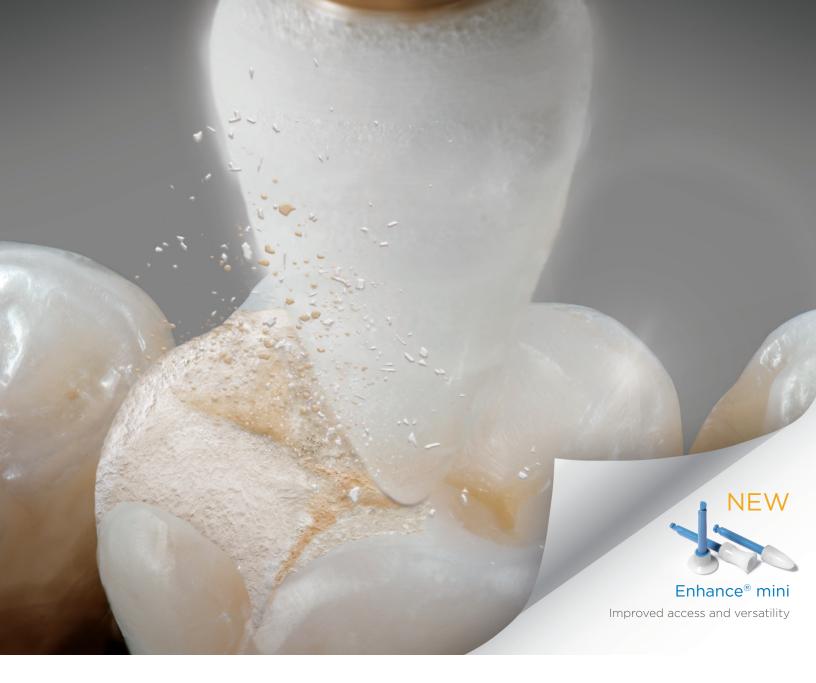

# Coarse when you need it, fine when you want it.

The Enhance Finishing System accomplishes the entire process of excess removal, contouring, and finishing simply by varying the pressure. Push harder to remove excess composite, ease off for final results. In just one step the Enhance Finishing System delivers a smooth, contoured surface with a natural looking finish. It's all about the pressure. **Finish in just one step**.

# Fewer Steps. Less Time. Impressive Results.

More than 70% of dentists say that simplicity is one of the most important factors for a finishing and polishing system.<sup>1</sup> That's why we designed the Enhance Finishing System. Achieve the entire finishing process in one step. It doesn't get simpler than that! Apply more pressure for excess removal and initial contouring; back it off for a naturally smooth surface. With no need to change instruments, you can stay focused on the procedure to achieve a better finish, faster.