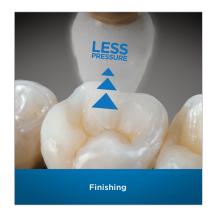

# Coarse when you need it, fine when you want it.

The Enhance Finishing System accomplishes the entire process of excess removal, contouring, and finishing simply by varying the pressure. Push harder to remove excess composite, ease off for final results. In just one step the Enhance Finishing System delivers a smooth, contoured surface with a natural looking finish. It's all about the pressure. **Finish in just one step**.

# Fewer Steps. Less Time. Impressive Results.

More than 70% of dentists say that simplicity is one of the most important factors for a finishing and polishing system.<sup>1</sup> That's why we designed the Enhance Finishing System. Achieve the entire finishing process in one step. It doesn't get simpler than that! Apply more pressure for excess removal and initial contouring; back it off for a naturally smooth surface. With no need to change instruments, you can stay focused on the procedure to achieve a better finish, faster.