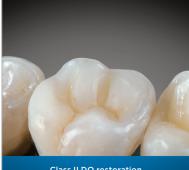

o remove excess composite, ease off for final results. In just one step the Enhance Finishing System delivers a smooth, contoured surface with a natural looking finish. It's all about the pressure. **Finish in just one step**.



THE DENTAL SOLUTIONS COMPANY™

# Fewer Steps. Less Time. Impressive Results.

More than 70% of dentists say that simplicity is one of the most important factors for a finishing and polishing system.<sup>1</sup> That's why we designed the Enhance Finishing System. Achieve the entire finishing process in one step. It doesn't get simpler than that! Apply more pressure for excess removal and initial contouring; back it off for a naturally smooth surface. With no need to change instruments, you can stay focused on the procedure to achieve a better finish, faster.







**Class II DO restoration** after finishing with Enhance®

#### Maximum gloss per system

After achieving a natural looking finish with Enhance, create a high-end luster with the Enhance<sup>®</sup> PoGo<sup>®</sup> Diamond Polishing System.

### Ordering Information

#### Enhance<sup>®</sup> Finishing System Refills

| 40 Finishing Discs<br>40 Finishing Cups<br>40 Finishing Points |                                                | 624045<br>624055<br>624065 |  |
|----------------------------------------------------------------|------------------------------------------------|----------------------------|--|
| Enhance <sup>®</sup> /Enhance <sup>®</sup> PoGo <sup>®</sup>   | Complete Kit                                   | 662020                     |  |
| Enhance® Finisher<br>Enhance® Po