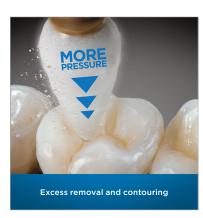

# Coarse when you need it, fine when you want it.

The Enhance Finishing System accomplishes the entire process of excess removal, contouring, and finishing simply by varying the pressure. Push harder to remove excess composite, ease off for final results. In just one step the Enhance Finishing System delivers a smooth, contoured surface with a natural looking finish. It's all about the pressure. **Finish in just one step**.

# Fewer Steps. Less Time. Impressive Results.

More than 70% of dentists say that simplicity is one of the most important factors for a finishing and polishing system.<sup>1</sup> That's why we designed the Enhance Finishing System. Achieve the entire finishing process in one step. It doesn't get simpler than that! Apply more pressure for excess removal and initial contouring; back it off for a naturally smooth surface. With no need to change instruments, you can stay focused on the procedure to achieve a better finish, faster.